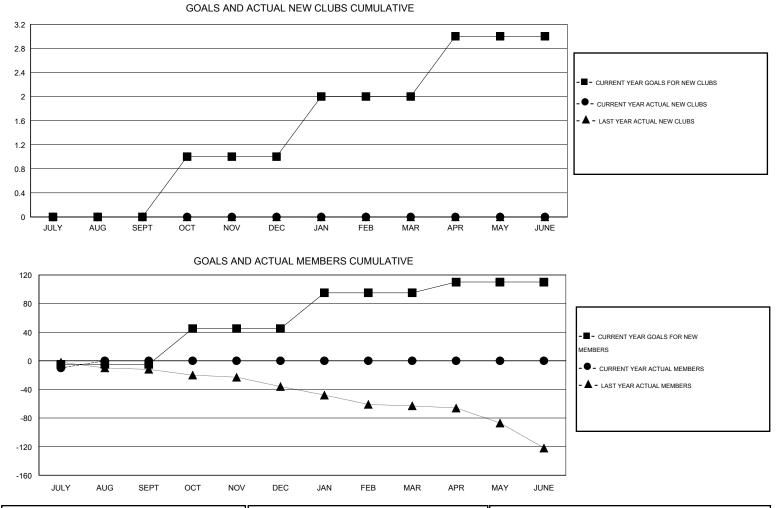

## GMT: Gary Wong

| LOCATION CALIFORNIA |
|---------------------|
|                     |

GMT CA 1

| Clubs                      |                  |                     |                            | Members                     |                            |                    |                                  |                              |                             |
|----------------------------|------------------|---------------------|----------------------------|-----------------------------|----------------------------|--------------------|----------------------------------|------------------------------|-----------------------------|
| RESULTS FOR 2014-2015      |                  |                     |                            |                             | RESULTS FOR 2014-2015      |                    |                                  |                              |                             |
| QUARTER                    | NEW CLUB<br>GOAL | ACTUAL NEW<br>CLUBS | ACTUAL<br>DROPPED<br>CLUBS | ACTUAL NET<br>GAIN/<br>LOSS | QUARTER                    | NEW MEMBER<br>GOAL | ACTUAL TOTAL<br>MEMBERS<br>ADDED | ACTUAL<br>DROPPED<br>MEMBERS | ACTUAL NET<br>GAIN/<br>LOSS |
| JULY/AUG/SEPT              | 0                | 0                   | 0                          | 0                           | JULY/AUG/SEPT              | -5                 | 12                               | 22                           | -10                         |
| OCT/NOV/DEC<br>JAN/FEB/MAR | 1<br>1           | 0<br>0              | 0<br>0                     | 0                           | OCT/NOV/DEC<br>JAN/FEB/MAR | 50<br>50           | 0<br>0                           | 0<br>0                       | 0<br>0                      |
| APR/MAY/JUNE               | 1                | 0                   | 0                          | 0                           | APR/MAY/JUNE               | 15                 | 0                                | 0                            | 0                           |